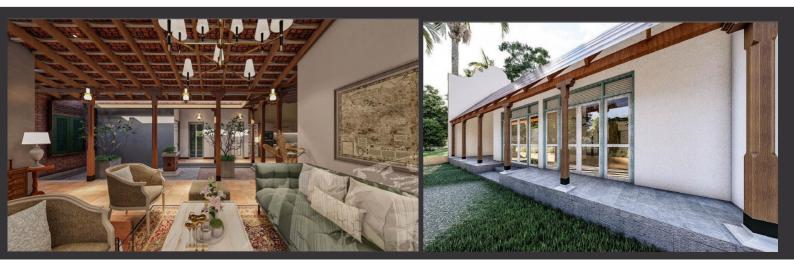

### **Discover Tranquility and Elegance at Kuralagam**

(Specially designed in traditional Natsatura (நாற்சதுர) structure) Experience aserene lifestyle with breathtaking lagoon, sunset, and Jaffna town views from your balcony at Kuralagam. Embrace the fusion of heritage and modernity in its design, providing both contemporary comforts and a connection to

nature. With two master bedrooms, pooja room, and two western toilet , there is also a bedroom and bathroom for an additional servant. This residence ensures privacy and peace. Ample natural light floods the rooms, seamlessly blending indoor and outdoor living. Host family and friends with ease in the central courtyard and relish the pleasure of sunrise and sunset over the lagoon. Modern amenities, including garden, enhance the enjoyment of life. Kuralagam offers not only luxurious living but also a bird- watching spot, bringing you closer to the beauty of the outdoors. Experience the pinnacle of comfortable living that this harmonious abode provides.

### KURALAGAM GROUND FLOOR

Name Villa Plot Area Total Floor Area Property Over View

KURALAGAM 10 Perches 1545 Sqf

- · Land Area: 10 Perch and above
- Floor Area: 1,545 Sqft
- Pooja Room Court Yard
- Living Room Dining Area Pantry
- Master Bedroom + 1 Bed Room
- 2 Bathrooms Wet Kitchen
- Servent Room + Toilet
- 1 Parking · Garden