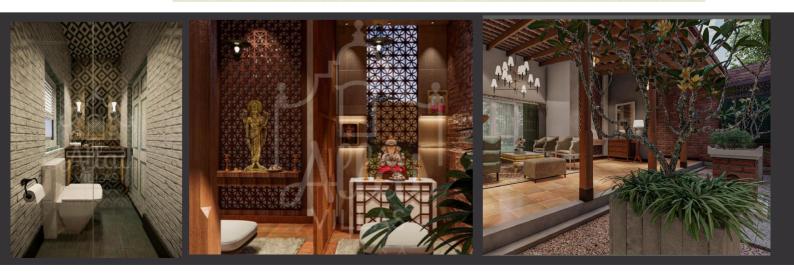

nature. With two master bedrooms, pooja room, and two western toilet , there is also a bedroom and bathroom for an additional servant. This residence ensures privacy and peace. Ample natural light floods the rooms, seamlessly blending indoor and outdoor living. Host family and friends with ease in the central courtyard and relish the pleasure of sunrise and sunset over the lagoon. Modern amenities, including garden, enhance the enjoyment of life. Kuralagam offers not only luxurious living but also a bird- watching spot, bringing you closer to the beauty of the outdoors. Experience the pinnacle of comfortable living that this harmonious abode provides.