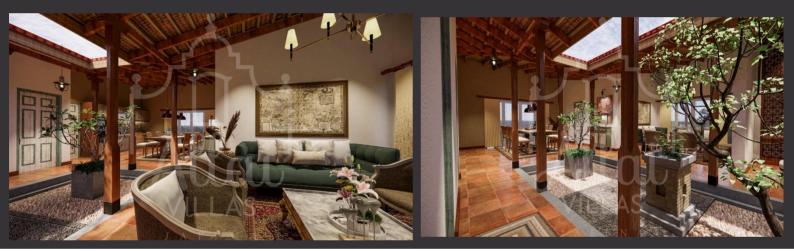

nature. With two master bedrooms, pooja room, and two western toilet , there is also a bedroom and bathroom for an additional servant. This residence ensures privacy and peace. Ample natural light floods the rooms, seamlessly blending indoor and outdoor living. Host family and friends with ease in the central courtyard and relish the pleasure of sunrise and sunset over the lagoon. Modern amenities, including garden, enhance the enjoyment of life. Kuralagam offers not only luxurious living but also a bird- watching spot, bringing you closer to the beauty of the outdoors. Experience the pinnacle of comfortable living that this harmonious abode provides.

### KURALAGAM GROUND FLOOR

Name Villa Plot Area Total Floor Area Property Over View

KURALAGAM 10 Perches 1545 Sqf

- · Land Area: 10 Perch and above
- Floor Area: 1,545 Sqft
- Pooja Room Court Yard
- Living Room Dining Area Pantry
- Master Bedroom + 1 Bed Room
- 2 Bathrooms Wet Kitchen
- Servent Room + Toilet
- 1 Parking · Garden