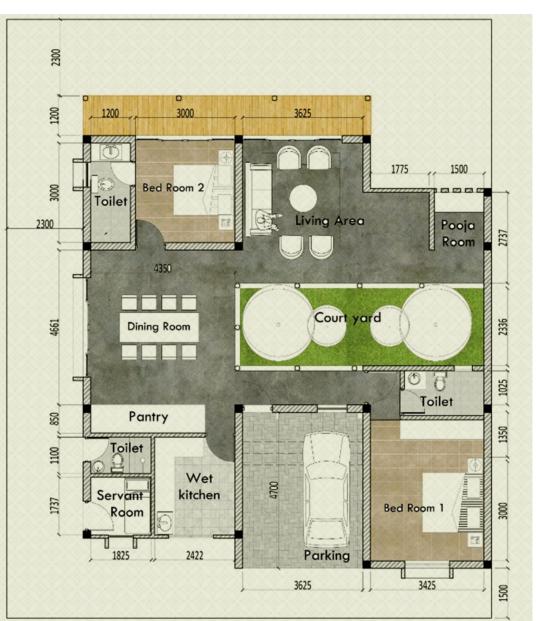

### KURALAGAM GROUND FLOOR

Name Villa Plot Area Total Floor Area Property Over View

KURALAGAM 10 Perches 1545 Sqf

- · Land Area: 10 Perch and above
- Floor Area: 1,545 Sqft
- Pooja Room Court Yard
- Living Room Dining Area Pantry
- Master Bedroom + 1 Bed Room
- 2 Bathrooms Wet Kitchen
- Servent Room + Toilet
- 1 Parking · Garden

## KURAKAGAM

Plan