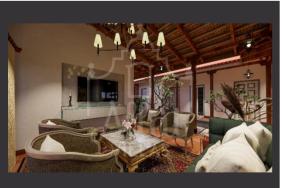

nature. With two master bedrooms, pooja room, and two western toilet , there is also a bedroom and bathroom for an additional servant. This residence ensures privacy and peace. Ample natural light floods the rooms, seamlessly blending indoor and outdoor living. Host family and friends with ease in the central courtyard and relish the pleasure of sunrise and sunset over the lagoon. Modern amenities, including garden, enhance the enjoyment of life. Kuralagam offers not only luxurious living but also a bird- watching spot, bringing you closer to the beauty of the outdoors. Experience the pinnacle of comfortable living that this harmonious abode provides.

### KURALAGAM GROUND FLOOR

Name Villa Plot Area Total Floor Area Property Over View

KURALAGAM 10 Perches 1545 Sqf

- · Land Area: 10 Perch and above
- Floor Area: 1,545 Sqft
- Pooja Room Court Yard
- Living Room Dining Area Pantry
- Master Bedroom + 1 Bed Room
- 2 Bathrooms Wet Kitchen
- Servent Room + Toilet
- 1 Parking · Garden