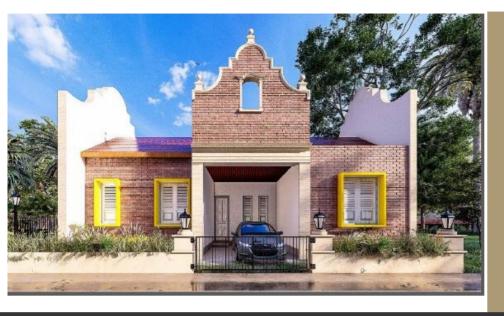

## KURAKAGAM

### **Discover Tranquility and Elegance at Kuralagam**

(Specially designed in traditional Natsatura (நாற்சதுர) structure) Experience aserene lifestyle with breathtaking lagoon, sunset, and Jaffna town views from your balcony at Kuralagam. Embrace the fusion of heritage and modernity in its design, providing both contemporary comforts and a connection to

nature. With two master bedrooms, pooja room, and two western toilet , there is also a bedroom and bathroom for an additional servant. This residence ensures privacy and peace. Ample natural light floods the rooms, seamlessly blending indoor and outdoor living. Host family and friends with ease in the central courtyard and relish the pleasure of sunrise and sunset over the lagoon. Modern amenities, including garden, enhance the enjoyment of life. Kuralagam offers not only luxurious living but also a bird- watching spot, bringing you closer to the beauty of the outdoors. Experience the pinnacle of comfortable living that this harmonious abode provides.