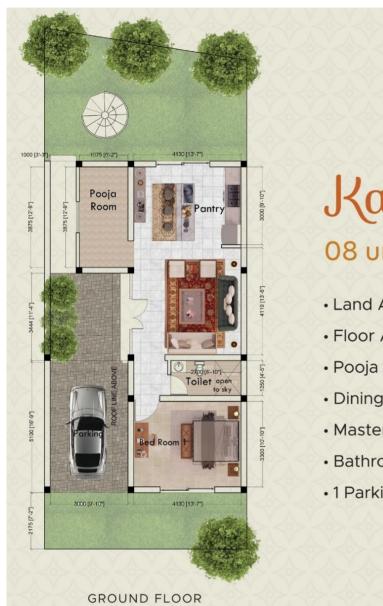

# KALIYAGAM GROUND FLOOR

#### **HOUSE FEATURES**

1 Large Bedrooms

1 Bathrooms

Dining Area

a P00

1 Wide Living-Room

1 Parking

Garden

#### **GROUND FLOOR**

Name

Villa KALAIYAGAM

Plot Area 06 Perches

Total Floor Area 930 Sqf

**Property Over View** 

Floor 01
Bedrooms 01
Bathrooms 01
Car Park 01
Pooja room 01

Rupees eighteen million five hundred

# Kalaiyagam 08 units

- · Land Area: 6 Perch and above
- · Floor Area: 930 Sqft
- Pooja Room Living Room
- Dining Area Pantry
- · Master Bedroom
- · Bathroom · Terrace
- 1 Parking Garden

# KALAIYAGA GROUND FLOOR