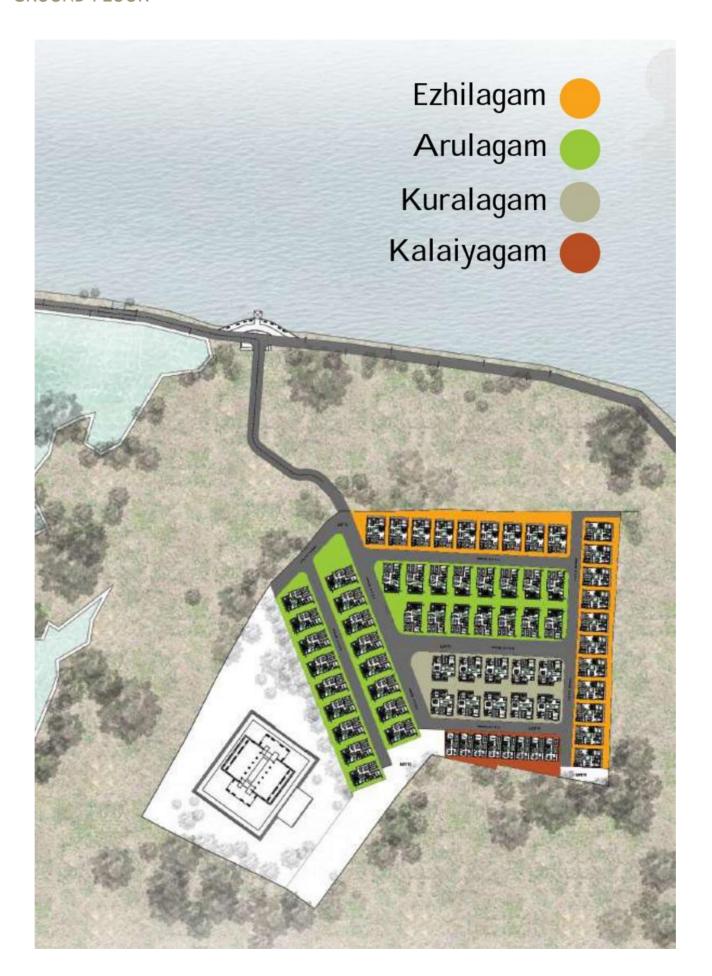

| 180th Day          | 1,205,555.56       |
| 8                 | 210th Day          | 1,205,555.56       |
| 9                 | 240th Day          | 1,205,555.56       |
| 10                | 270th Day          | 1,205,555.56       |
| 11                | 300th Day          | 1,205,555.56       |
| 12                | Villa Handing Over | 16,500,000.00      |









# Now make your investment in the growth of Sri Lanka's tourism industry

Invest in our diverse property portfolio, from beachfront villas to countryside estates, and maximize savings. Secure a wise investment amid stable prices, ensuring both your dream lifestyle and substantial financial growth. Don't miss out – seize this opportune moment!

#### SIR LANKA TOURISM ARRIVALS 2024



# KALAIYAGA GROUND FLOOR