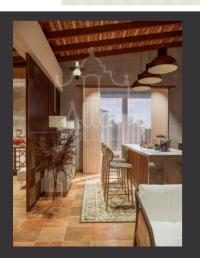

#### KALAIYAGAM

Discover Tranquility and Elegance at Kalaiyagam Experience a serene lifestyle with breathtaking lagoon, sunset, and Jaffna town views from your balcony at Kalaiyagam. Embrace the fusion of heritage and modernity in its design, providing both contemporary comforts and a connection to nature. With One master bedroom. pooja room, and western toilet, this residence ensures privacy and peace. Ample natural light floods the rooms, seamlessly blending indoor and outdoor living. Host family and friends with ease in the central courtyard and relish the pleasure of sunrise and sunset over the lagoon. Modern amenities, including a pantry, and garden, enhance the enjoyment of life. Kalaiyagam offers not only luxurious living but also a bird- watching spot, bringing you closer to the beauty of the outdoors. Experience the pinnacle of comfortable living that this harmonious abode provides.

# Kalaiyagam 08 units

- · Land Area: 6 Perch and above
- · Floor Area: 930 Sqft
- Pooja Room Living Room
- Dining Area Pantry
- · Master Bedroom
- · Bathroom · Terrace
- 1 Parking Garden