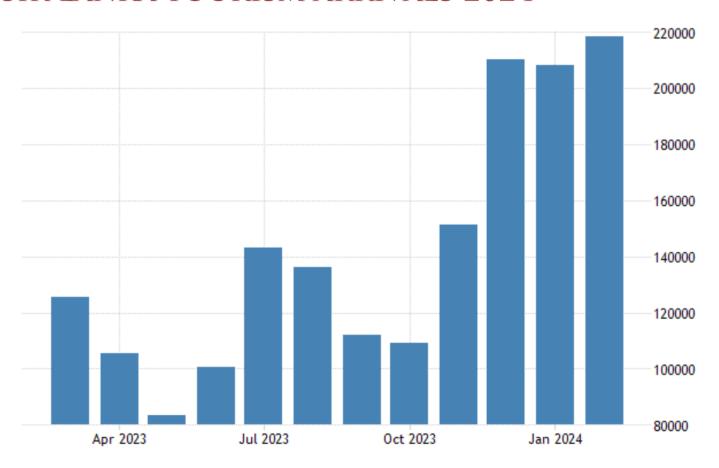

# Now make your investment in the growth of Sri Lanka's tourism industry

Invest in our diverse property portfolio, from beachfront villas to countryside estates, and maximize savings. Secure a wise investment amid stable prices, ensuring both your dream lifestyle and substantial financial growth. Don't miss out – seize this opportune moment!

#### SIR LANKA TOURISM ARRIVALS 2024