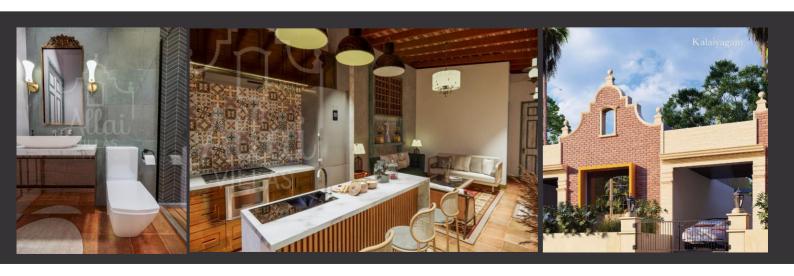

#### KALAIYAGAM

Discover Tranquility and Elegance at Kalaiyagam Experience a serene lifestyle with breathtaking lagoon, sunset, and Jaffna town views from your balcony at Kalaiyagam. Embrace the fusion of heritage and modernity in its design, providing both contemporary comforts and a connection to nature. With One master bedroom. pooja room, and western toilet, this residence ensures privacy and peace. Ample natural light floods the rooms, seamlessly blending indoor and outdoor living. Host family and friends with ease in the central courtyard and relish the pleasure of sunrise and sunset over the lagoon. Modern amenities, including a pantry, and garden, enhance the enjoyment of life. Kalaiyagam offers not only luxurious living but also a bird- watching spot, bringing you closer to the beauty of the outdoors. Experience the pinnacle of comfortable living that this harmonious abode provides.

# Kalaiyagam 08 units

- · Land Area: 6 Perch and above
- · Floor Area: 930 Sqft
- Pooja Room Living Room
- Dining Area Pantry
- · Master Bedroom
- · Bathroom · Terrace
- 1 Parking Garden