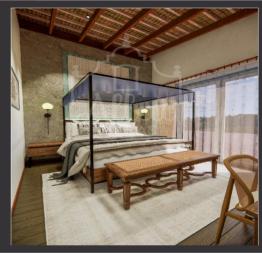

#### KALAIYAGAM

Discover Tranquility and Elegance at Kalaiyagam Experience a serene lifestyle with breathtaking lagoon, sunset, and Jaffna town views from your balcony at Kalaiyagam. Embrace the fusion of heritage and modernity in its design, providing both contemporary comforts and a connection to nature. With One master bedroom. pooja room, and western toilet, this residence ensures privacy and peace. Ample natural light floods the rooms, seamlessly blending indoor and outdoor living. Host family and friends with ease in the central courtyard and relish the pleasure of sunrise and sunset over the lagoon. Modern amenities, including a pantry, and garden, enhance the enjoyment of life. Kalaiyagam offers not only luxurious living but also a bird- watching spot, bringing you closer to the beauty of the outdoors. Experience the pinnacle of comfortable living that this harmonious abode provides.

# Kalaiyagam 08 units

- · Land Area: 6 Perch and above
- · Floor Area: 930 Sqft
- Pooja Room Living Room
- Dining Area Pantry
- · Master Bedroom
- · Bathroom · Terrace
- 1 Parking Garden