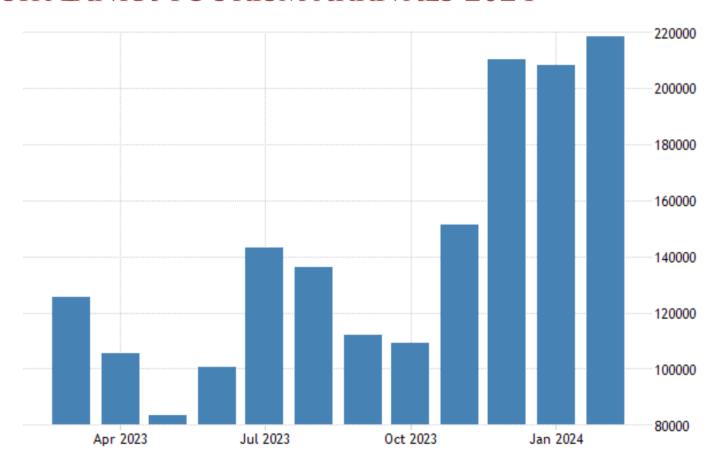

| 180th Day          | 4,394,444.44           |
| 8                     | 210th Day          | 4,394,444.44           |
| 9                     | 240th Day          | 4,394,444.44           |
| 10                    | 270th Day          | 4,394,444.44           |
| 11                    | 300th Day          | 4,394,444.44           |
| 12                    | Villa Handing Over | 57,500,000.00          |









# Now make your investment in the growth of Sri Lanka's tourism industry

Invest in our diverse property portfolio, from beachfront villas to countryside estates, and maximize savings. Secure a wise investment amid stable prices, ensuring both your dream lifestyle and substantial financial growth. Don't miss out – seize this opportune moment!

### SIR LANKA TOURISM ARRIVALS 2024



### **EZHILAGAM**

Two Storey