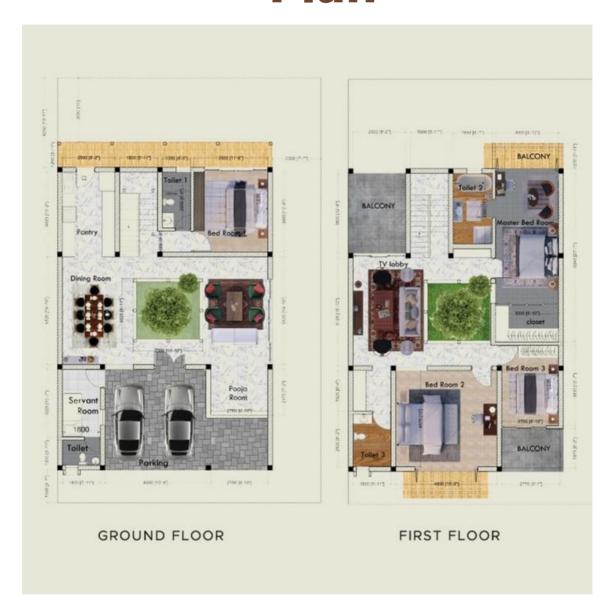

## **Plan**

### **HOUSE FEATURES**

4 Large **Bedrooms** 

Pooja Room

1 Wide Living-Room

2 Parking

Garden

Court Yard

Pantry

#### Two Storey

Name

Villa Ezhilagam
Plot Area 10 Perches
Total Floor Area 3546 Sqf

**Property Over View** 

| • | Floor                    | 02 |
|---|--------------------------|----|
| • | Bedrooms                 | 04 |
| • | Bathrooms                | 03 |
| • | Car Park                 | 01 |
| • | Pooja room               | 01 |
| • | Servant Room with Toilet | 01 |